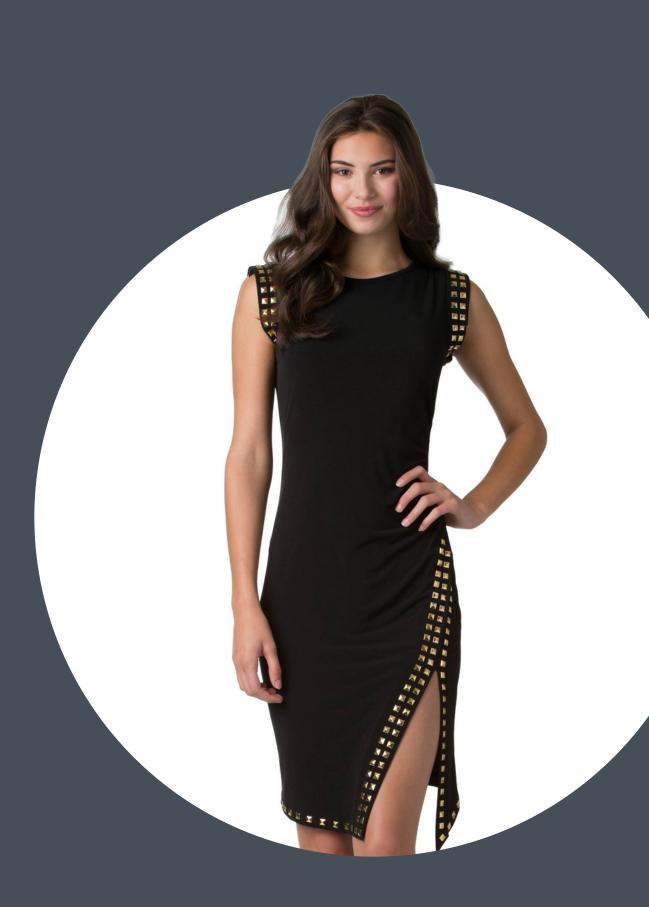

## **PRODUCT IN CONSIDERATION:** MICHAEL KORS STUDDED DRESS

**Description:** Michael Kors Studded Asymmetrical Hem Dress

#### **Details :**

Color: Black

Pullover

Boat neckline

Unlined

Sleeveless

Side rushing

Side slit

Knit fabric

95% Polyester 5% Spandex

Knee length

Studs: 100% Metal

Machine wash

Product Dimensions: 19.6 x 9.4 x 2.7 inches