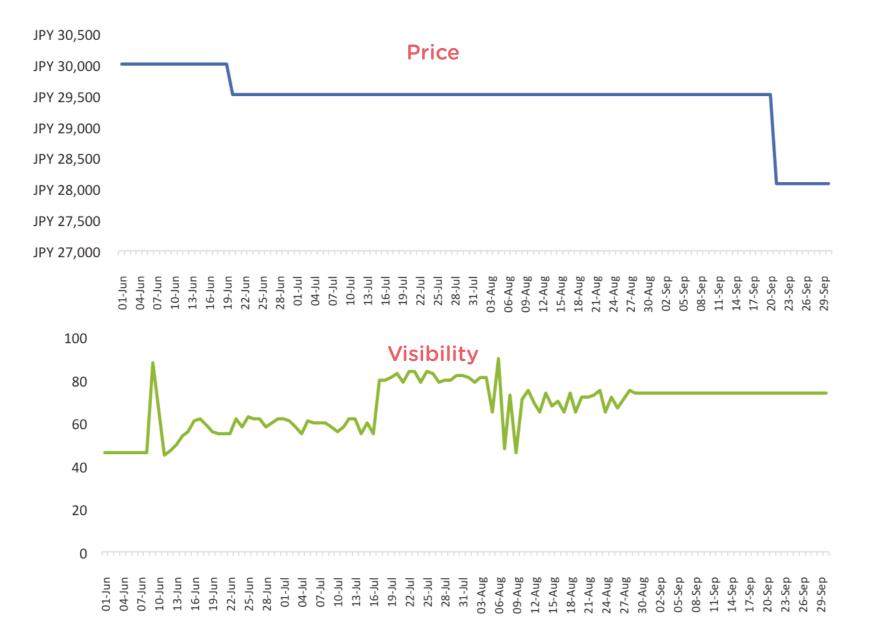

### RAKUTEN'S (JP) STRATEGY - MICHAEL KORS DRESS

- Tweak in price by changing the product's visibility
- Product performance is being tested with different strategies:
  - Constant price and dynamic visibility
  - Constant price and constant visibility