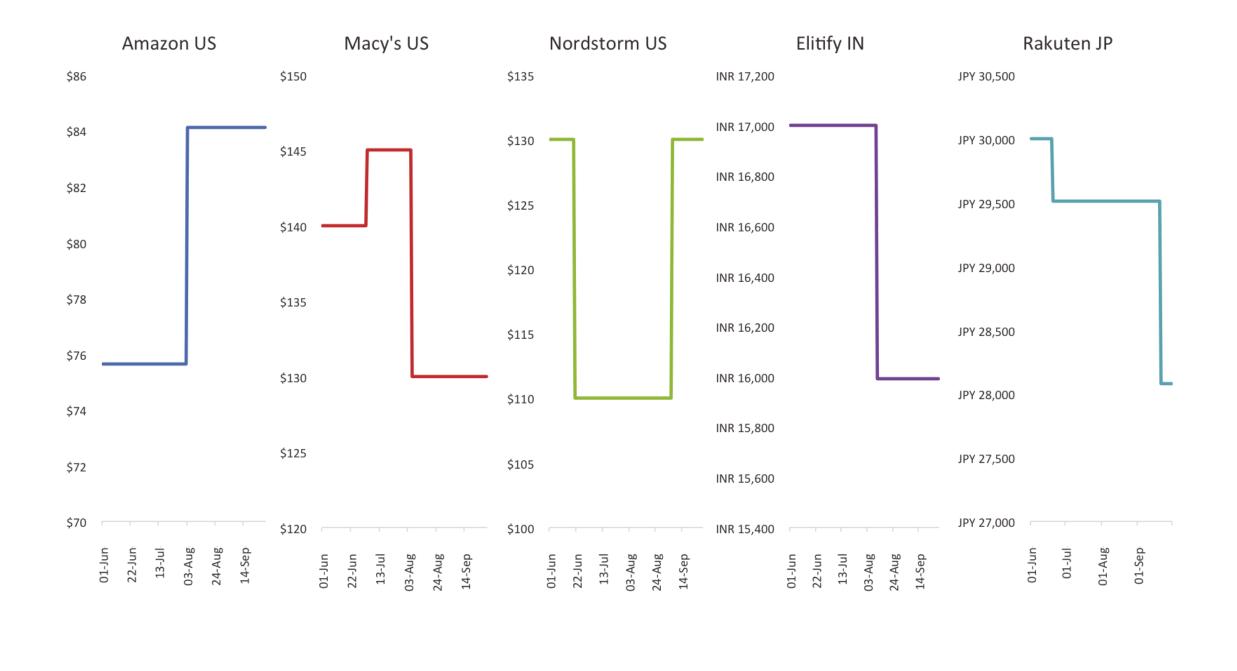

### PRICES IN LOCAL CURRENCIES

### AMAZON'S (US) STRATEGY - MICHAEL KORS DRESS

Increase in price and corresponding increment in visibility of the product

### MACY'S (US) STRATEGY - MICHAEL KORS DRESS

- Price is stable after sudden drop in Ø August
- Visibility has been fluctuating and it Ð is in increasing trend

### NORDSTROM'S (US) STRATEGY - MICHAEL KORS DRESS

- Price is quite stable after being ~15% lower for a month
- Visibility also remains stable at 71

### ELITIFY'S (IN) STRATEGY - MICHAEL KORS DRESS

- Sudden drop in price on
   12-Aug and since then there
   has been no tweak
- However, visibility is following upward trend

### RAKUTEN'S (JP) STRATEGY - MICHAEL KORS DRESS

- Tweak in price by changing the product's visibility
- Product performance is being tested with different strategies:
  - Constant price and dynamic visibility
  - Constant price and constant visibility