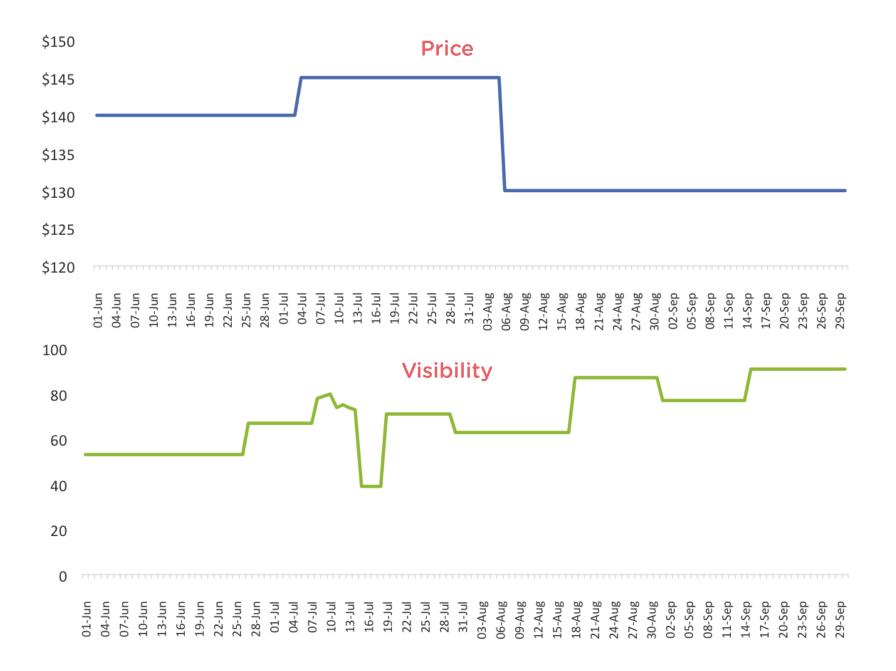

### NORDSTROM'S (US) STRATEGY - MICHAEL KORS DRESS

- Price is quite stable after being ~15% lower for a month
- Visibility also remains stable at 71