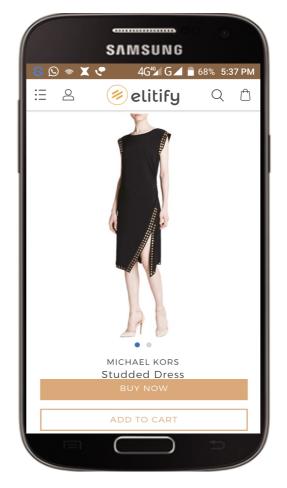

## **PRODUCT IN CONSIDERATION:** MICHAEL KORS STUDDED DRESS

**Description:** Michael Kors Studded Asymmetrical Hem Dress

#### **Details :**

Color: Black

Pullover

Boat neckline

Unlined

Sleeveless

Side rushing

Side slit

Knit fabric

95% Polyester 5% Spandex

Knee length

Studs: 100% Metal

Machine wash

Product Dimensions: 19.6 x 9.4 x 2.7 inches