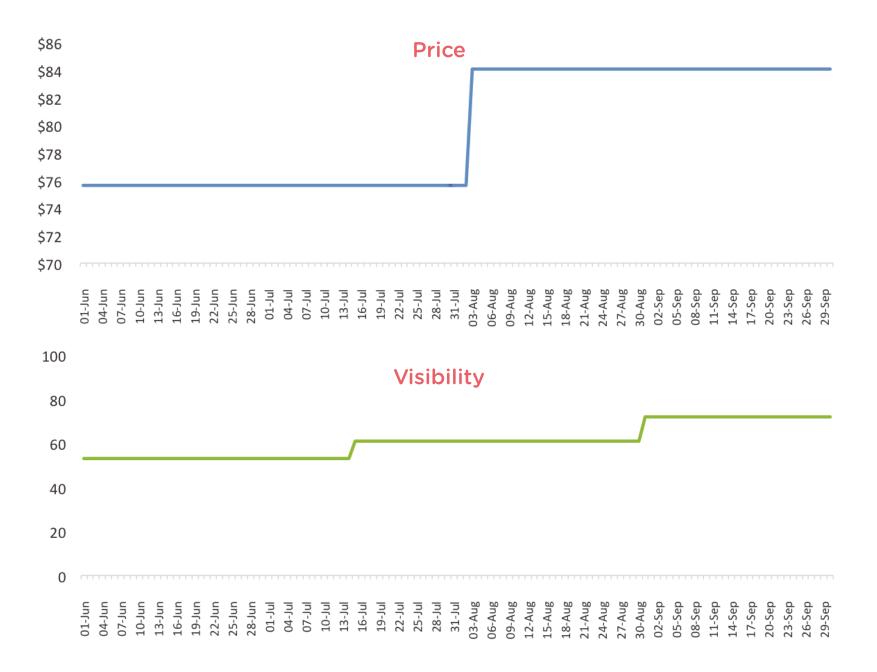

### MACY'S (US) STRATEGY - MICHAEL KORS DRESS

- Price is stable after sudden drop in Ø August
- Visibility has been fluctuating and it Ð is in increasing trend