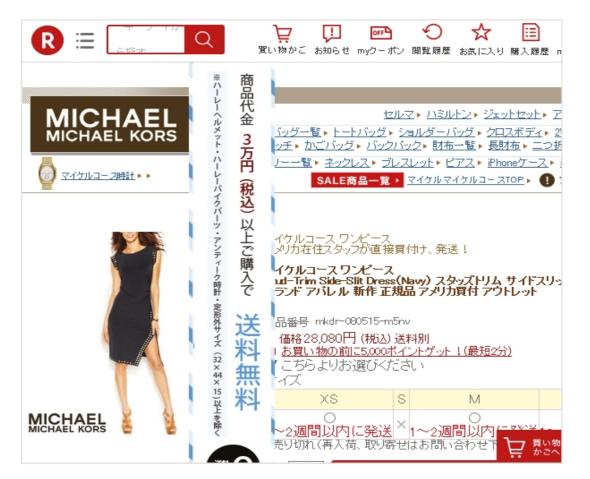

### **PRODUCT IMAGES ACROSS THE GLOBE**

DRESSES WOMEN SHOES HANDE

Home > MICHAEL MICHAEL KORS > Studded Knit

MORDSTROM

Soek 8

WOMEN MEN JUNIORS

1

Designer Collections Women Men Shoe