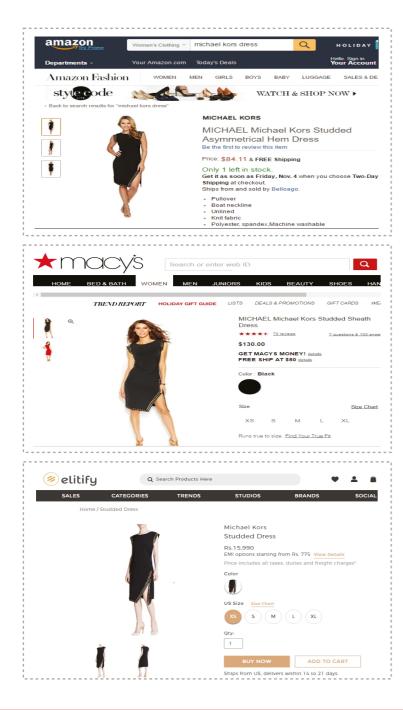

### **PRODUCT IMAGES ACROSS THE GLOBE**

DRESSES WOMEN SHOES HANDE

Home > MICHAEL MICHAEL KORS > Studded Knit

MORDSTROM

Soek 8

WOMEN MEN JUNIORS

1

Designer Collections Women Men Shoe

Lord-

Taylor

|                  |                                                                                                                                              | STORE LOCATOR & EVENTS    <br>SN IN   MY ACCOUNT | Shopping                                               | g Bag (0 Item  |
|------------------|----------------------------------------------------------------------------------------------------------------------------------------------|--------------------------------------------------|--------------------------------------------------------|----------------|
|                  |                                                                                                                                              |                                                  | Search                                                 | NDS SALE       |
| JEWELRY & ACCES  | SORIES BEAUTY MEN KIDS                                                                                                                       | HOME & TRAVEL                                    | WHAT'S NEW BRA                                         | NDS SALE       |
|                  | MICHAEL M                                                                                                                                    |                                                  | DC Studdor                                             | l Knit         |
|                  | Dress                                                                                                                                        | ICHAEL KO                                        | RS Studded                                             | 1 KIII         |
|                  | (No reviews) Be the first to                                                                                                                 | WRITE REVIEW                                     |                                                        |                |
|                  |                                                                                                                                              | NFO SHIPPING INFO                                |                                                        |                |
|                  |                                                                                                                                              | p against a shapely, ruch                        |                                                        |                |
|                  | Roundneck     Sleeveless                                                                                                                     | p agailist a shapey, room                        |                                                        |                |
|                  | <ul> <li>Roundheck</li> <li>Sierveless</li> <li>Pullover style</li> <li>Side rushing</li> <li>Side sit</li> <li>About 39.5° from:</li> </ul> |                                                  |                                                        |                |
|                  | <ul> <li>Polyester/elastani</li> <li>Hand wash</li> </ul>                                                                                    | shoulder to hem<br>a                             |                                                        |                |
| 1                | Imported                                                                                                                                     |                                                  |                                                        |                |
|                  | WEB ID #: 050001972                                                                                                                          | 21042                                            | + ADD                                                  | TO             |
|                  | AUD 179.60                                                                                                                                   |                                                  |                                                        |                |
|                  | SELECT COLOR: Black                                                                                                                          |                                                  |                                                        |                |
|                  |                                                                                                                                              | g into                                           |                                                        |                |
|                  |                                                                                                                                              | Q                                                | Search Sign In 🗸                                       | Ċ              |
| ndbags Accessori | es Beauty Trend Kids                                                                                                                         | Home Holiday Gifts                               | Sale Brands                                            | Pop-In         |
| E                |                                                                                                                                              | Studded She                                      |                                                        |                |
| 1                |                                                                                                                                              | MICHAEL MICHA                                    | EL KORS                                                |                |
|                  |                                                                                                                                              | \$130.00                                         |                                                        |                |
|                  |                                                                                                                                              | Pyramid studs wit                                | h a golden gleam add e<br>y sheath with waist-nip      | dge to a       |
|                  |                                                                                                                                              | at the side.                                     | y 200220 0000 00000 000                                | pingrooming    |
| 4                |                                                                                                                                              | Size: X-Large                                    |                                                        |                |
|                  |                                                                                                                                              | Size: A-Large                                    |                                                        |                |
|                  |                                                                                                                                              |                                                  | MICHAEL Michael Ko                                     | rs size guide: |
|                  |                                                                                                                                              | Black/ G                                         | old                                                    |                |
|                  |                                                                                                                                              |                                                  |                                                        |                |
|                  |                                                                                                                                              | 1                                                |                                                        |                |
|                  |                                                                                                                                              |                                                  |                                                        |                |
|                  |                                                                                                                                              | Backorder                                        | ed Item: Your current siz<br>will ship on or around 11 | e and color    |
|                  |                                                                                                                                              |                                                  | will ship on or around 1                               |                |
|                  |                                                                                                                                              |                                                  |                                                        |                |
| What can we help | you find?                                                                                                                                    |                                                  | FREE SHIPPING ON<br>ORDERS OVER \$99                   |                |
| ieauty shoes h   | NUBBAGS JEWELRY BED & BATH                                                                                                                   | HOME FAN BEAR                                    | BRANDS CLEARANCE                                       |                |
|                  |                                                                                                                                              |                                                  |                                                        |                |
| M                | ided Asymmetrical Hern Dress                                                                                                                 |                                                  | You may also like                                      |                |
|                  | udded Asymmetrical Hem Dress<br>PC: 0190049127657                                                                                            |                                                  |                                                        |                |
|                  | 30.00                                                                                                                                        |                                                  |                                                        | -              |
| 0                | alor: Gray                                                                                                                                   |                                                  |                                                        | dback          |
|                  |                                                                                                                                              |                                                  |                                                        | H Feedback     |
|                  | ze: Size Chart                                                                                                                               |                                                  | <b>N P</b>                                             | Ľ              |
|                  |                                                                                                                                              |                                                  | 3 (C                                                   |                |
|                  | FIND YOUR TRUE FIT                                                                                                                           |                                                  | Calvin Klein Gold<br>Buckle Sheath Dress               |                |
|                  |                                                                                                                                              |                                                  | \$129.00                                               |                |
|                  |                                                                                                                                              |                                                  |                                                        |                |
|                  | ly: 1 v                                                                                                                                      |                                                  |                                                        |                |
|                  | ljc 1 ∨                                                                                                                                      |                                                  |                                                        |                |
|                  |                                                                                                                                              |                                                  |                                                        |                |
|                  | ljc 1 ∨                                                                                                                                      |                                                  |                                                        |                |