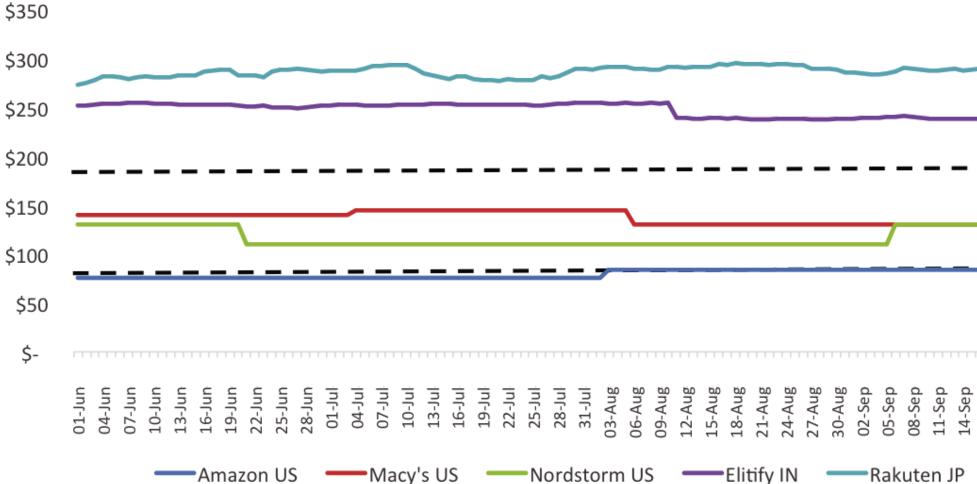

### PRICES IN LOCAL CURRENCIES

## SINGLE CURRENCY VIEW AS WELL (USD)

 Maximum margin/sales
 price USD 170

Liquidation:USD 65

17-Sep 20-Sep 23-Sep 26-Sep 29-Sep