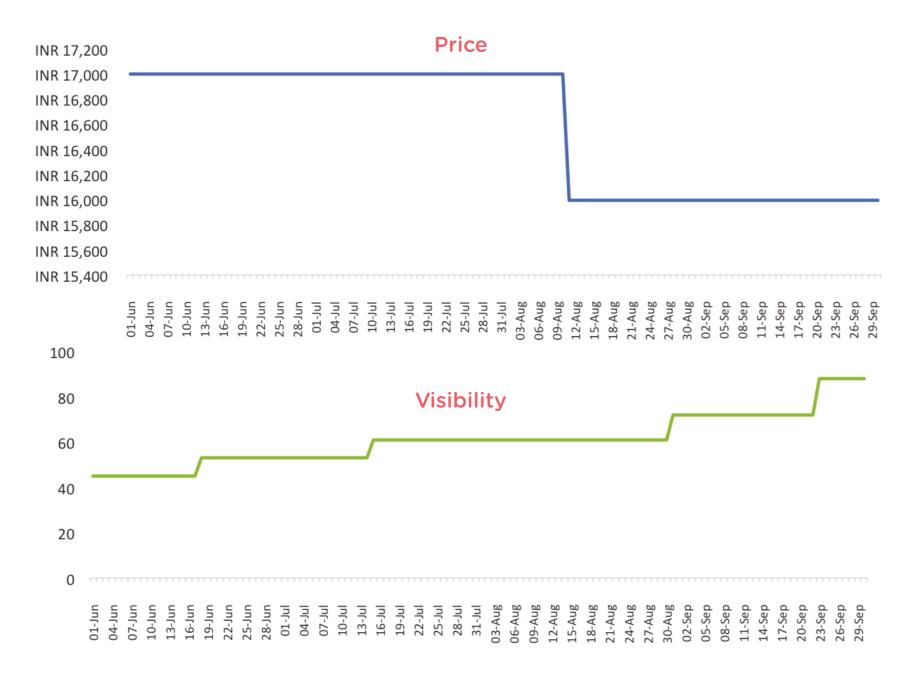

### ELITIFY'S (IN) STRATEGY - MICHAEL KORS DRESS

- Sudden drop in price on
   12-Aug and since then there
   has been no tweak
- However, visibility is following upward trend