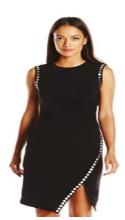

### SIMILAR MATCHES

Style

Design 1

Design 2

Hemline

Sleeve type

Material 1

Material 2

Neckline

Color

Studs

MICHAEL KORS

#### Similar product

| Cocktail Dress |   |
|----------------|---|
| Asymmetrical   |   |
| Pullover       |   |
| Black          |   |
| Knee length    |   |
| Sleeveless     |   |
| 100% metal     |   |
| 95% Polyester  |   |
| 5% Spandex     |   |
| Crew           |   |
|                | 1 |