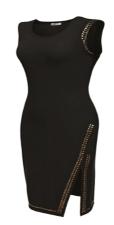

### SIMILAR MATCHES

Style

Design 1

Design 2

Hemline

Sleeve type

Material 1

Material 2

Neckline

Color

Studs

MICHAEL KORS

#### **Product in consideration**

Cocktail Dress Asymmetrical Pullover Black Knee length Sleeveless 100% metal 95% Polyester 5% Spandex Boat

Similar product

Cocktail Dress Asymmetrical Pullover Black Knee length Sleeveless 100% metal 60% Cotton 40% Polyester Crew