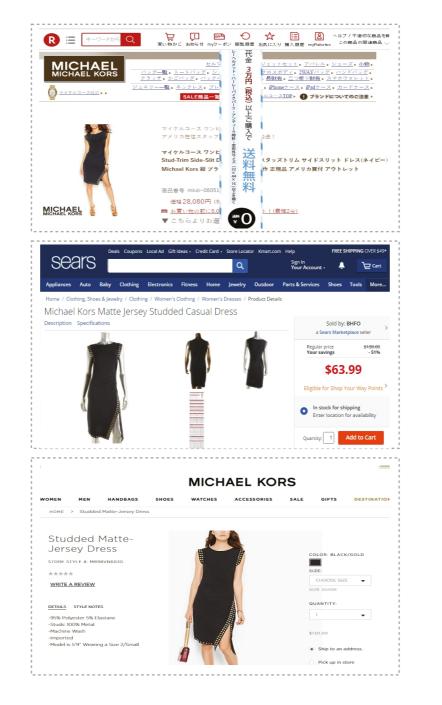

### **PRODUCT IMAGES ACROSS THE GLOBE**

DRESSES WOMEN SHOES HANDE

Home > MICHAEL MICHAEL KORS > Studded Knit

MORDSTROM

Soek 8

WOMEN MEN JUNIORS

1

Designer Collections Women Men Shoe

Lord-

Taylor

|                  |                                                                                                                                              | STORE LOCATOR & EVENTS    <br>SN IN   MY ACCOUNT | Shopping                                               | g Bag (0 Item  |
|------------------|----------------------------------------------------------------------------------------------------------------------------------------------|--------------------------------------------------|--------------------------------------------------------|----------------|
|                  |                                                                                                                                              |                                                  | Search                                                 | NDS SALE       |
| JEWELRY & ACCES  | SORIES BEAUTY MEN KIDS                                                                                                                       | HOME & TRAVEL                                    | WHAT'S NEW BRA                                         | NDS SALE       |
|                  | MICHAEL M                                                                                                                                    |                                                  | DC Studdor                                             | l Knit         |
|                  | Dress                                                                                                                                        | ICHAEL KO                                        | RS Studded                                             | 1 KIII         |
|                  | (No reviews) Be the first to                                                                                                                 | WRITE REVIEW                                     |                                                        |                |
|                  |                                                                                                                                              | NFO SHIPPING INFO                                |                                                        |                |
|                  |                                                                                                                                              | p against a shapely, ruch                        |                                                        |                |
|                  | Roundneck     Sleeveless                                                                                                                     | p agailist a shapey, room                        |                                                        |                |
|                  | <ul> <li>Roundheck</li> <li>Sierveless</li> <li>Pullover style</li> <li>Side rushing</li> <li>Side sit</li> <li>About 39.5° from:</li> </ul> |                                                  |                                                        |                |
|                  | <ul> <li>Polyester/elastani</li> <li>Hand wash</li> </ul>                                                                                    | shoulder to hem<br>a                             |                                                        |                |
| 1                | Imported                                                                                                                                     |                                                  |                                                        |                |
|                  | WEB ID #: 050001972                                                                                                                          | 21042                                            | + ADD                                                  | TO             |
|                  | AUD 179.60                                                                                                                                   |                                                  |                                                        |                |
|                  | SELECT COLOR: Black                                                                                                                          |                                                  |                                                        |                |
|                  |                                                                                                                                              | g into                                           |                                                        |                |
|                  |                                                                                                                                              | Q                                                | Search Sign In 🗸                                       | Ċ              |
| ndbags Accessori | es Beauty Trend Kids                                                                                                                         | Home Holiday Gifts                               | Sale Brands                                            | Pop-In         |
| E                |                                                                                                                                              | Studded She                                      |                                                        |                |
| 1                |                                                                                                                                              | MICHAEL MICHA                                    | EL KORS                                                |                |
|                  |                                                                                                                                              | \$130.00                                         |                                                        |                |
|                  |                                                                                                                                              | Pyramid studs wit                                | h a golden gleam add e<br>y sheath with waist-nip      | dge to a       |
|                  |                                                                                                                                              | at the side.                                     | y 200220 0000 00000 000                                | pingrooming    |
| 4                |                                                                                                                                              | Size: X-Large                                    |                                                        |                |
|                  |                                                                                                                                              | Size: A-Large                                    |                                                        |                |
|                  |                                                                                                                                              |                                                  | MICHAEL Michael Ko                                     | rs size guide: |
|                  |                                                                                                                                              | Black/ G                                         | old                                                    |                |
|                  |                                                                                                                                              |                                                  |                                                        |                |
|                  |                                                                                                                                              | 1                                                |                                                        |                |
|                  |                                                                                                                                              |                                                  |                                                        |                |
|                  |                                                                                                                                              | Backorder                                        | ed Item: Your current siz<br>will ship on or around 11 | e and color    |
|                  |                                                                                                                                              |                                                  | will ship on or around 1                               |                |
|                  |                                                                                                                                              |                                                  |                                                        |                |
| What can we help | you find?                                                                                                                                    |                                                  | FREE SHIPPING ON<br>ORDERS OVER \$99                   |                |
| ieauty shoes h   | NUBBAGS JEWELRY BED & BATH                                                                                                                   | HOME FAN BEAR                                    | BRANDS CLEARANCE                                       |                |
|                  |                                                                                                                                              |                                                  |                                                        |                |
| M                | ided Asymmetrical Hern Dress                                                                                                                 |                                                  | You may also like                                      |                |
|                  | udded Asymmetrical Hem Dress<br>PC: 0190049127657                                                                                            |                                                  |                                                        |                |
|                  | 30.00                                                                                                                                        |                                                  |                                                        | -              |
| 0                | alor: Gray                                                                                                                                   |                                                  |                                                        | dback          |
|                  |                                                                                                                                              |                                                  |                                                        | H Feedback     |
|                  | ze: Size Chart                                                                                                                               |                                                  | <b>N P</b>                                             | Ľ              |
|                  |                                                                                                                                              |                                                  | 3 (C                                                   |                |
|                  | FIND YOUR TRUE FIT                                                                                                                           |                                                  | Calvin Klein Gold<br>Buckle Sheath Dress               |                |
|                  |                                                                                                                                              |                                                  | \$129.00                                               |                |
|                  |                                                                                                                                              |                                                  |                                                        |                |
|                  | ly: 1 v                                                                                                                                      |                                                  |                                                        |                |
|                  | ljc 1 ∨                                                                                                                                      |                                                  |                                                        |                |
|                  |                                                                                                                                              |                                                  |                                                        |                |
|                  | ljc 1 ∨                                                                                                                                      |                                                  |                                                        |                |