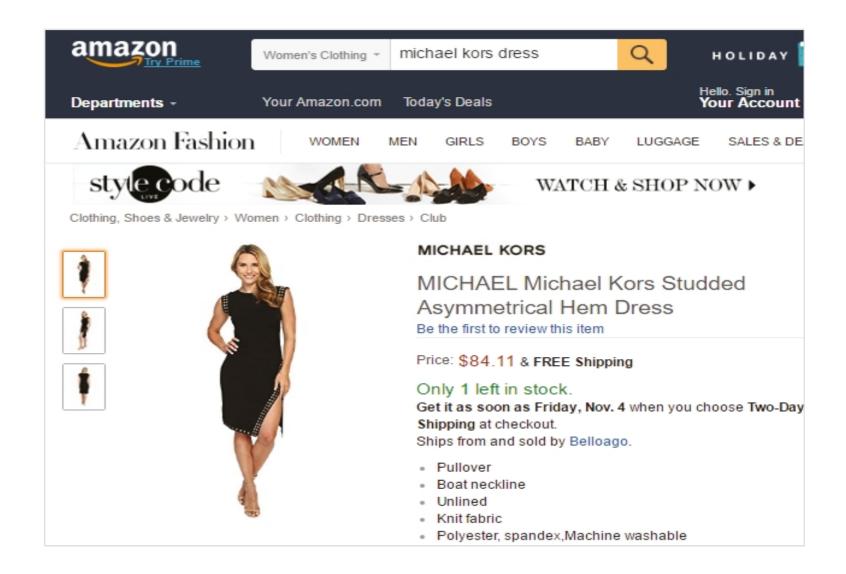

### **PRODUCT IMAGES ACROSS THE GLOBE**

DRESSES WOMEN SHOES HANDE

Home > MICHAEL MICHAEL KORS > Studded Knit

MORDSTROM

Soek 8

WOMEN MEN JUNIORS

1

Designer Collections Women Men Shoe

### WE CRAWL ON PORTALS RANGING FROM THE BIGGEST E-COMMERCE SITES LIKE AMAZON TO INDIVIDUAL BRAND OWNED SITES LIKE MICHAEL KORS