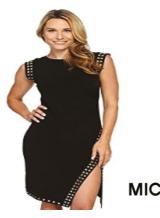

## **PRODUCT IN CONSIDERATION:** MICHAEL KORS STUDDED DRESS

**Description:** Michael Kors Studded Asymmetrical Hem Dress

#### **Details :**

Color: Black

Pullover

Boat neckline

Unlined

Sleeveless

Side rushing

Side slit

Knit fabric

95% Polyester 5% Spandex

Knee length

Studs: 100% Metal

Machine wash

Product Dimensions: 19.6 x 9.4 x 2.7 inches